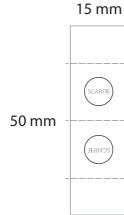

# SCARFIE

Scarfie SPECIFICATIONS: 15 x 50 mm

# PRODUCT COLOURS

White

# **DESIGN COLOURS**

PMS

maximum 1 color

FILES Full color images: .jpg, .psd or . png Vector files: .eps, .ai or vector. pdf

# RESOLUTION

All non-vector artwork should be supplied at a minimum of 300 DPI. Any artwork supplied lower than 300 DPI will print blurred.

**ORDERNUMBER: 0000** 

#### PMS

When artwork must be printed in PMS colors, PMS numbers are required.

OUTLINES Fonts must be delivered in outlines.

# BLEEDING Full color images must have at least 3 mm space between

the edges and any font/logo or images.

## CONFIRMATION

Artwork will only be processed on receipt of written, fax or e-mail confirmation of the full order.



## **ARTWORK 100%**

**APPROVAL** 

YOUR SIGNATURE/DATE